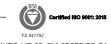

- Rugged water-resistant construction
- · 2-year battery life and low battery indication

| SPECIFICATIONS         |                                                              |                        |                                |  |
|------------------------|--------------------------------------------------------------|------------------------|--------------------------------|--|
| CM-SRX2 Relay Receiver |                                                              | CV-WTX2 Two Button Fob |                                |  |
| Voltage:               | 3 VDC, CR2032 type battery                                   |                        |                                |  |
| Frequency:             | 868.35Mhz.                                                   | Voltage:               | 3 VDC, CR2032 type battery     |  |
| Current Draw (Max):    | 80mA                                                         | Current Draw:          | 12mA                           |  |
| Relay:                 | (2) SPST, normally open, 1 <sup>st</sup> relay momentary,    | Operating Temp:        | -4°F to 131°F (-20°C to +55°C) |  |
|                        | 2 <sup>nd</sup> momentary or latching/bi-stable, 1A @ 30 VDC | Dimensions:            | 1-3/16"W x 2-1/8"H x 3/8"D     |  |
| Operating Temp:        | -4°F to 185°F (-20°C to +85°C)                               |                        | (30mm x 57mm x 10mm)           |  |
| Dimensions:            | 2-1/2"W x 3-3/4"H x 2-1/4"D (64mm x 95mm x 56mm)             |                        |                                |  |