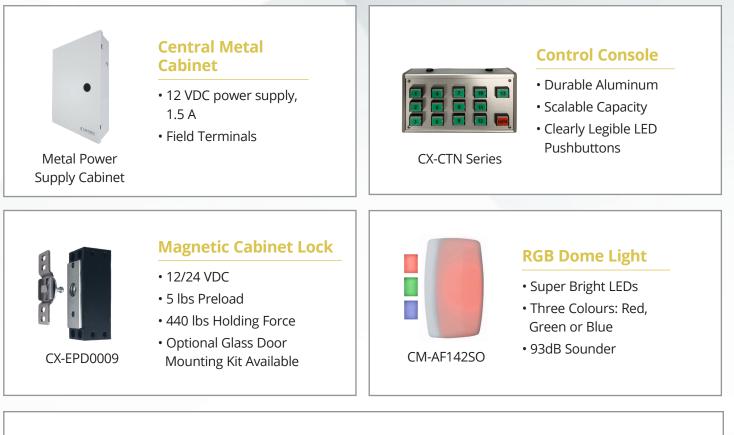

## **Cabinet Locking System**

Designed for existing convenient store refrigerators that require their contents to be locked to prevent theft. The console mounted at the cashier station enables the operator to unlock and monitor which door is open or unlocked by simply pressing the illuminated push button.

## FEATURES

- A complete solution to control and annunciate which door is open or unlocked
- Highly visible Red/Green LED lamp identifies which door is unlocked or open from afar
- A desktop console unlocks and annunciates which door is open or unlocked. No training required.
- Durable industrial quality products designed for high frequency and long-term use