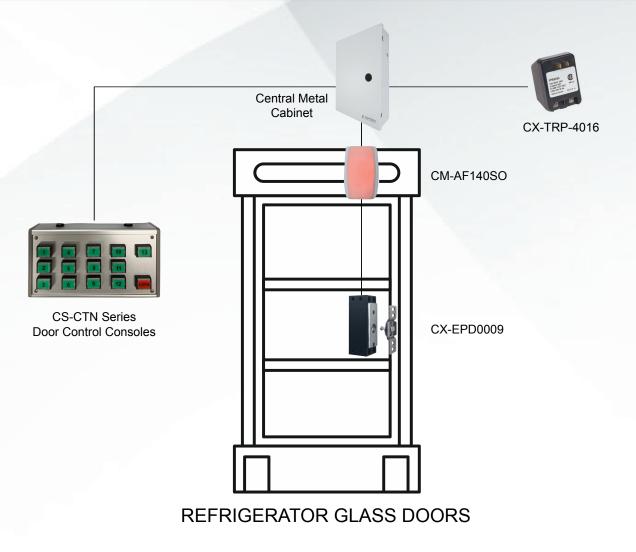

## **Cabinet Locking System**

Designed for existing convenient store refrigerators that require their contents to be locked to prevent theft. The console mounted at the cashier station enables the operator to unlock and monitor which door is open or unlocked by simply pressing the illuminated push button.

## FEATURES

- A complete solution to control and annunciate which door is open or unlocked
- Highly visible Red/Green LED lamp identifies which door is unlocked or open from afar
- A desktop console unlocks and annunciates which door is open or unlocked. No training required.
- Durable industrial quality products designed for high frequency and long-term use

## DOOR CONTROL Cabinet Locking System Retail Refrigeration Unit

ADDITIONAL ITEMS CX-CL-GLMNT Glass Door Kit CX-TRP-4016 16 VAC, 40 VA Plug-in Transformer

Opening New Doors to Innovation, Quality, and Support! 1.877.226.3369 / 905.366.3377 • www.camdencontrols.com