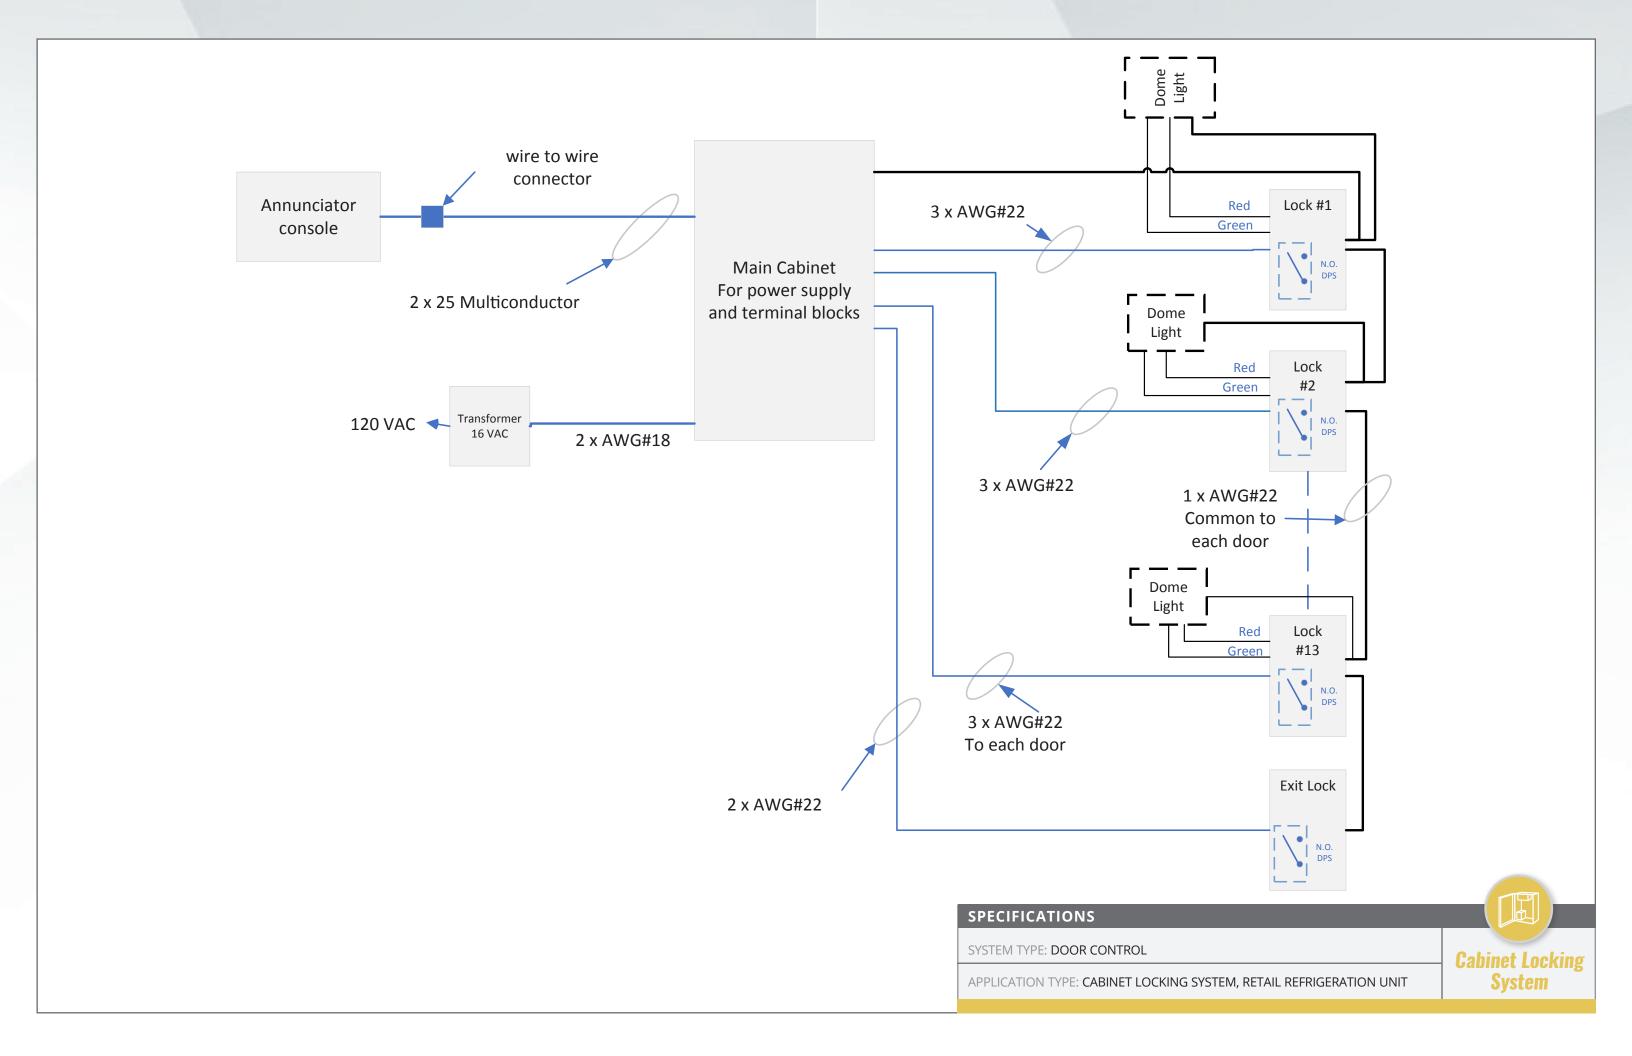

## **Cabinet Locking System**

Designed for existing convenient store refrigerators that require their contents to be locked to prevent theft. The console mounted at the cashier station enables the operator to unlock and monitor which door is open or unlocked by simply pressing the illuminated push button.

## FEATURES

- A complete solution to control and annunciate which door is open or unlocked
- Highly visible Red/Green LED lamp identifies which door is unlocked or open from afar
- A desktop console unlocks and annunciates which door is open or unlocked. No training required.
- Durable industrial quality products designed for high frequency and long-term use