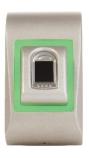

**Prox Readers** – selectable 26, 30, 34, 37, 40 bit, clock & data. 3 color LED status indication

Fingerprint Readers – with enrollment from any reader on system, or remotely. Management software/database built-in