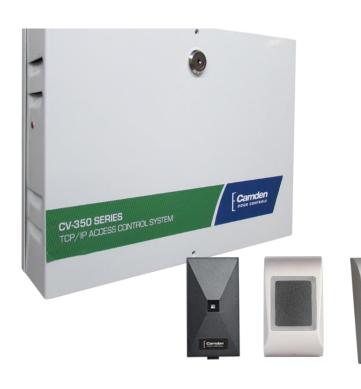

## CV-350 TCP/IP Access Control System

System Overview

## 'State of the Art' System Architecture

## **Controller Features**

- CV-350 two door controller with built-in TCP/IP and RS485 communications.
- CV-351 (expansion) two door controller with only RS485 communications.
- Unlimited number of controllers per system
- Distributed intelligence, each controller operate independent of other controllers.
- (2) Wiegand (8 to 128 Bit) reader ports.

## Fully Integrated Wiegand Device Support

CV-350 supports all brands of Wiegand (8 to 128 Bit) devices with selectable entry mode (card, finger, pin code - card + pin, card + finger or pin + finger).

**Keypads** – with selectable 1 to 8 digit code length

**Prox Readers** – selectable 26, 30, 34, 37, 40 bit, clock & data. 3 color LED status indication

Fingerprint Readers – with enrollment from any reader on system, or remotely. Management software/database built-in