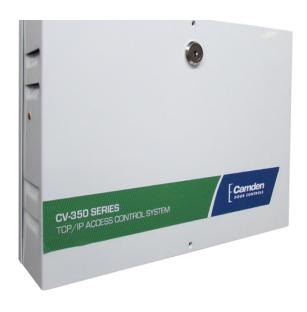

#### **CV-352**

(1) TCP/IP & RS485 controller, 2 Amp power supply, 40VA transformer, & metal cabinet

CV-352E (Expansion)

(1) RS485 controller, 2 Amp power supply, 40VA transformer, & metal cabinet

#### **CV-354**

(1) TCP/IP & RS485 controller, (1) RS485 controller, (1) 2 Amp power supply, (1) 40VA transformer, & metal cabinet

CV-354E (Expansion)

(2) RS485 controller, (1) 2 Amp power supply, (1) 40VA transformer, & metal cabinet