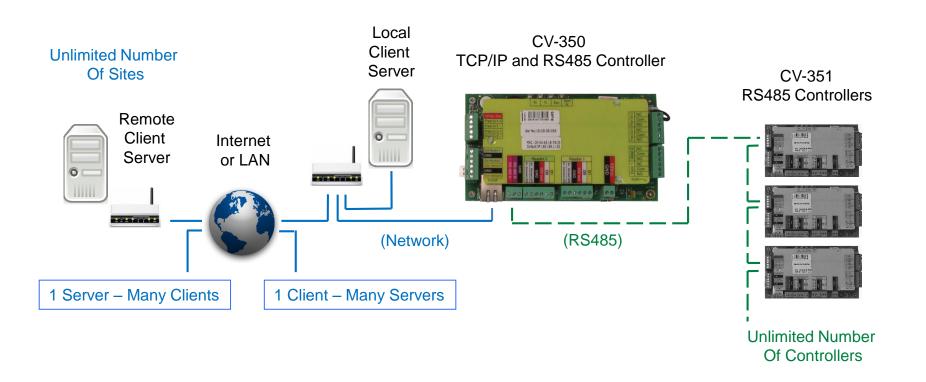

## 'State of the Art' System Architecture

### **Network Features**

- Competitively priced system for small (2 to 6 door) access control projects.
- Expandable to an unlimited number of doors, users, access levels and sites.
- Fully integrated keypad, proximity reader and biometric fingerprint reader support.
- Multiple users can access the database on the server. Dongle required.
- Flexible network architecture supports one server with many client computers or may servers with one client computer.

- Distributed intelligence.
  Controllers will function even if communications is not present
- No dip-switch settings or remembering serial numbers.
   Software automatically detects new controller and devices
- Unlimited number of comports,
   TCP/IP nodes and subnets
- One RS485 communications bus per system. No home run required
- Fully configurable logic control of inputs and outputs across the network
- Dynamic DNS support