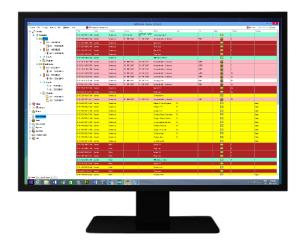

## CV-350 Software – Management Features

#### **MANAGEMENT**

- Manage user data, photos, custom data, access rights, alarms, strike times and door modes from a central location.
- Display of graphical site maps.

#### **REPORTING**

- Customized reports with filter for: time, user, department, reader or door.
- Send reports by email.
- Web reporting, no installation of software required.
- System logs all software changes
- 'Find User' feature allows operator to see the last known location of user.