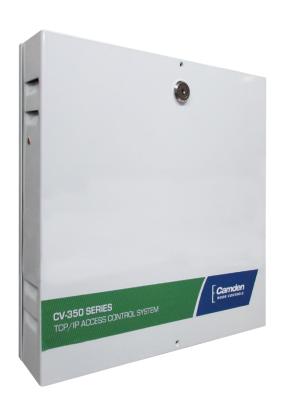

## **CV-350 Control Panels**

#### TWO DOOR CONTROL PANELS

#### **CV-352**

(1) TCP/IP & RS485 controller, 2 Amp power supply, 40VA transformer, & metal cabinet

CV-352E (Expansion)

(1) RS485 controller, 2 Amp power supply, 40VA transformer, & metal cabinet