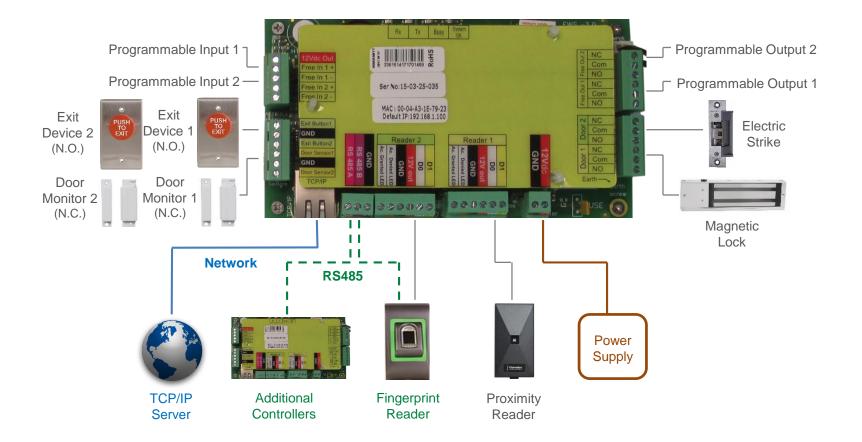

## **Controller Features**

- CV-350 two door controller with built-in TCP/IP and RS485 communications.
- CV-351 (expansion) two door controller with only RS485 communications.
- Unlimited number of controllers per system
- Distributed intelligence, each controller operate independent of other controllers.
- (2) Wiegand (8 to 128 Bit) reader ports.

- (2) exit device inputs.
- (2) door monitor inputs.
- (2) Fully programmable inputs.
- (4) Fully programmable 10 Amp @
   250 VAC relay outputs.
- Up to 15,000 users per controller.
- Up to 30,000 events per controller.
- 360 day data retention upon power loss.
- Color coded wiring and terminals makes installation easier.

## Fully Integrated Wiegand Device Support

CV-350 supports all brands of Wiegand (8 to 128 Bit) devices with selectable entry mode (card, finger, pin code - card + pin, card + finger or pin + finger).

**Keypads** – with selectable 1 to 8 digit code length

**Prox Readers** – selectable 26, 30, 34, 37, 40 bit, clock & data. 3 color LED status indication

Fingerprint Readers – with enrollment from any reader on system, or remotely. Management software/database built-in