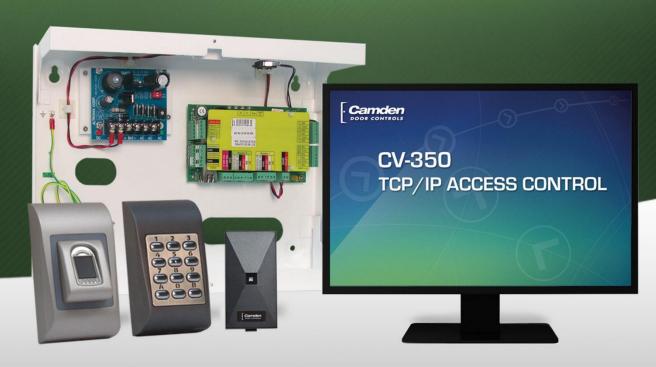

## CV-350 TCP/IP Access Control System

System Overview

## **Two Door Controllers**

## **Controller Features**

- CV-350 two door controller with built-in TCP/IP and RS485 communications.
- CV-351 (expansion) two door controller with only RS485 communications.
- Unlimited number of controllers per system
- Distributed intelligence, each controller operate independent of other controllers.
- (2) Wiegand (8 to 128 Bit) reader ports.

## Fully Integrated Wiegand Device Support

CV-350 supports all brands of Wiegand (8 to 128 Bit) devices with selectable entry mode (card, finger, pin code - card + pin, card + finger or pin + finger).

**Keypads** – with selectable 1 to 8 digit code length