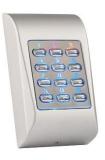

## Fully Integrated Wiegand Device Support

CV-350 supports all brands of Wiegand (8 to 128 Bit) devices with selectable entry mode (card, finger, pin code - card + pin, card + finger or pin + finger).

**Keypads** – with selectable 1 to 8 digit code length