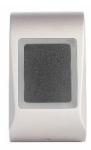

**Prox Readers** – selectable 26, 30, 34, 37, 40 bit, clock & data. 3 color LED status indication

Fingerprint Readers – with enrollment from any reader on system, or remotely. Management software/database built-in