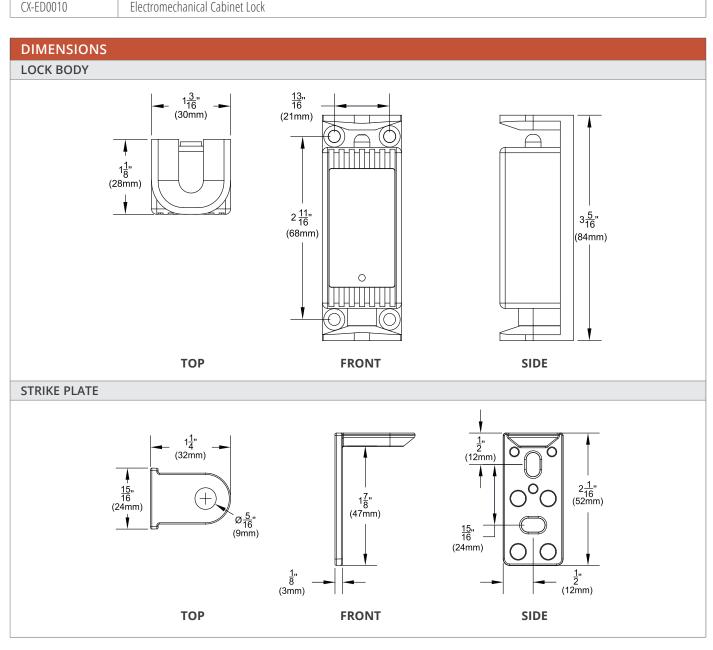

| SPECIFICATIONS                                                             |                                                                                                                                         |                                                                                |                                                                                                                                                                                                                                        |
|----------------------------------------------------------------------------|-----------------------------------------------------------------------------------------------------------------------------------------|--------------------------------------------------------------------------------|----------------------------------------------------------------------------------------------------------------------------------------------------------------------------------------------------------------------------------------|
| CURRENT DRAW:280DOOR STATUS SENSOR:200LOCK STATUS SENSOR:1A (ENDURANCE:250 | / 24 VDC<br>0mA @ 12VDC, 140mA @ 24VDC<br>0mA @ 30VDC (Max) Form 'C'<br>@ 30V DC (Max)<br>0,000 Cycles<br>0 lbs. (200 kg) Holding Force | TEMPERATURE RATING:<br>OPERATION MODE:<br>INSTALLATION OPTIONS:<br>DIMENSIONS: | -4°F to 140°F (-20°C to 60°C)<br>Field Selectable Fail-Safe or Fail-Secure<br>Front Mount<br>LOCK BODY: 3-5/16"H x 1-3/16"W x 1-1/8"D<br>(84mm x 30mm x 28mm)<br>STRIKE PLATE: 2-1/2"H x 27/32"W x 1-1/4"D<br>(64mm x 21.5mm x 31.6mm) |